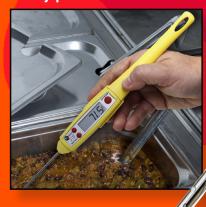

## MAX Digital Pocket Test Thermometer DPP800W

MAX, the DPP800W Digital Pocket Test Thermometer, has an extra large, easy-to-read LCD and is designed to run through dish washing machines to check final rinse cycle temperatures. The sensor, located at the end of the reduced tip, provides the most accurate reading available in a digital pocket test and has a quick response time of less than 6 seconds.