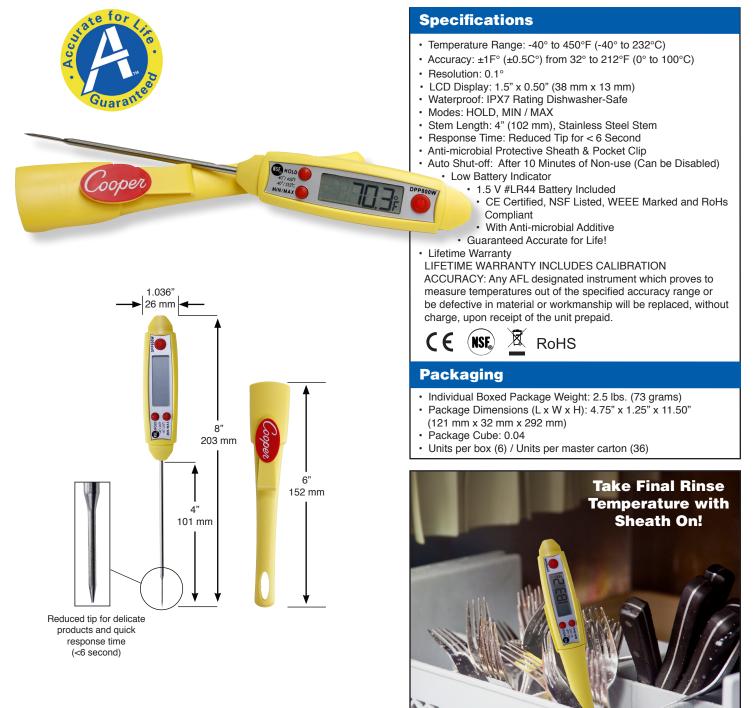

## MAX Digital Pocket Test Thermometer DPP800W

MAX, the DPP800W Digital Pocket Test Thermometer, has an extra large, easy-to-read LCD and is designed to run through dish washing machines to check final rinse cycle temperatures. The sensor, located at the end of the reduced tip, provides the most accurate reading available in a digital pocket test and has a quick response time of less than 6 seconds.

## **OUR BIGGEST, QUICKEST & MOST ACCURATE** ACTUAL SIZE THERMOMETER. **GUARANTEED!**

SAY HELLO TO MAX

When fully extended using the sheath. MAX measures a full 12" in length, keeping hands at a safe distance from a heat source. The ultra fine tip allows for a very quick read and the anti-microbial infused body & sheath provides the user with a extra layer of food safety protection.

EZ-Read LOD

Extra-Long Stem

**Place Head First for** Greater **Stability!** 

curate for

Guarantee

4

Waterproof

**Ultra-Fine Tip** 